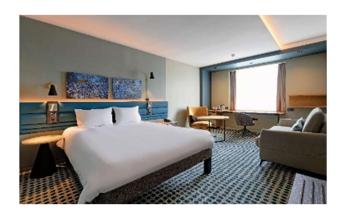

Superior Room Novotel : A queen-Size Bed (160x210) and a Sofa convertible into a Double Bed (140x190)

Triple or Quadruple rooms do not have 3 separate beds

## Accommodation

Superior Room Enjoy work and comfort. Free Wifi available. Up to 2 adults and 2 children.