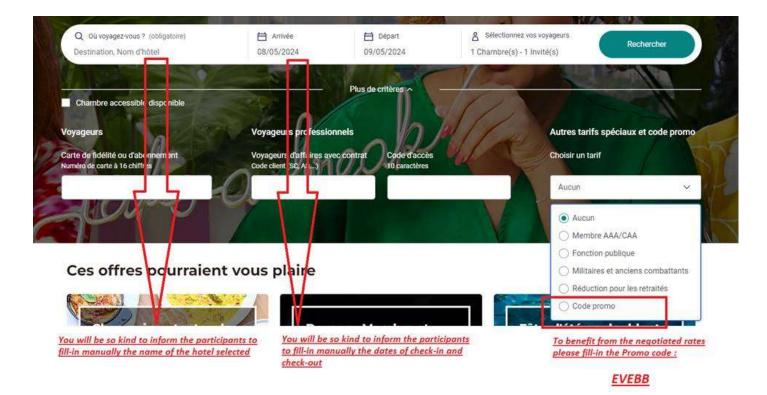

## **Reservation process**

Below is the process so that they can make their own booking:

- 1) You will have to use our website : <u>www.all.accor.com</u> and click on "special rates"
- 2) Please register as follow:

I would like to point out that they must make their booking before <u>1<sup>st</sup> April 2025</u> – upon availability.

If you would like to add nights outside of the dates planned together for this event, please indicate us to make as a first step their booking via the link at the possible dates and contact afterward the reservation department for the addition of the other nights. The rates and availability will be of course upon request.