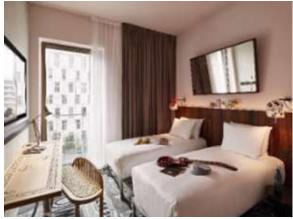

#### MEDIUM MAMA TWIN

Discover the Medium Mama: A cosy cocoon of 17 to 20m2 combining all the assets of the ideal room. With its 5-star bedding, these 2 beds of 90\*200, its 100% satin sheets, you are not ready to forget your night, whether it is calm or agitated. In addition to the comfort, Mama has put the package in all its equipment with its connected TV, its wide choice of movies on demand, its minifridge and its desk, for the most serious among you.