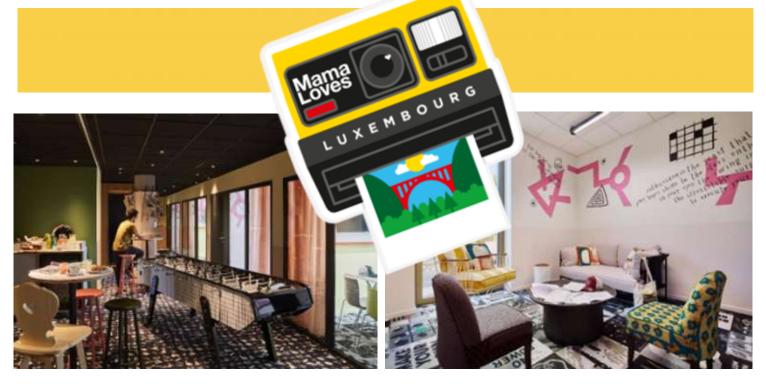

For the first time, Mama Shelter welcomes a Mama Works in its building. Two floors entirely dedicated to meetings and events, complete with a Cinemama, meeting rooms, a coworking space and a bakery, await you and your team. The only thing Mama is missing now is you!