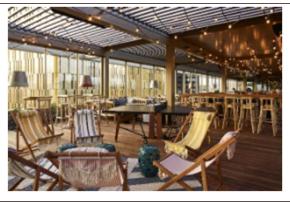

## Bar & Rooftop

On the top floor, a 350m² open-air space signed Mama: a breathtaking view of the surroundings, a restaurant, a central bar and a series of games to have fun with colleagues, friends or family.