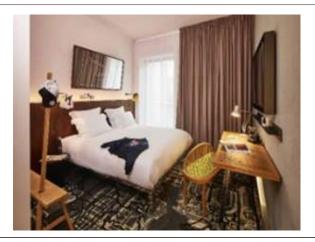

#### MEDIUM MAMA DOUBLE

Discover the Medium Mama: A cosy cocoon of 17 to 20m2 combining all the assets of the ideal room. With its 5-star bedding, bed 180\*200, its 100% satin sheets, you are not ready to forget your night, whether it is calm or agitated. In addition to the comfort, Mama has put the package in all its equipment with its connected TV, its wide choice of movies on demand, its minifridge and its desk, for the most serious among you.