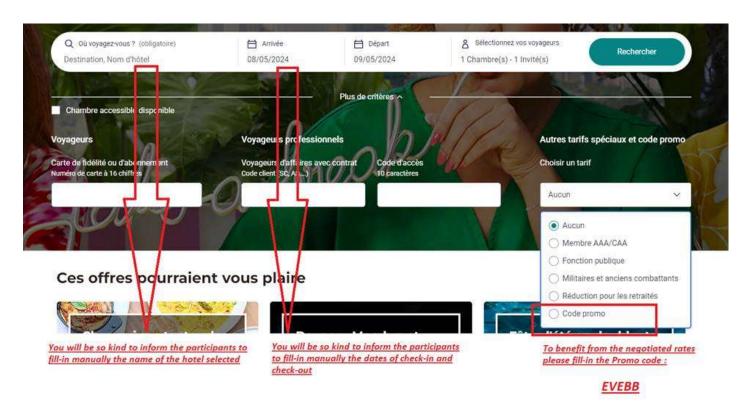

# **Reservation process**

Below is the process so that they can make their own booking:

- 1) You will have to use our website: <a href="www.all.accor.com">www.all.accor.com</a> and click on "special rates"
- 2) Please register as follow:

I would like to point out that they must make their booking before 1st April 2025 – upon availability.

If you would like to add nights outside of the dates planned together for this event, please indicate us to make as a first step their booking via the link at the possible dates and contact afterward the reservation department for the addition of the other nights. The rates and availability will be of course upon request.