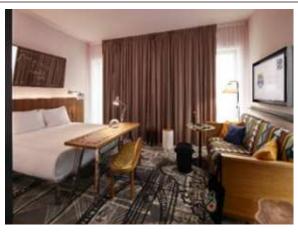

### LARGE MAMA DOUBLE

The Large Mama is all about space, comfort and everything you need to have a great time! A spacious refuge of 25 to 31m2 to decompress after a hard day's work or a trip to Luxembourg. Slip into Mama's soft 100% cotton satin sheets, enjoy free on-demand movies on her connected TV, and relax.