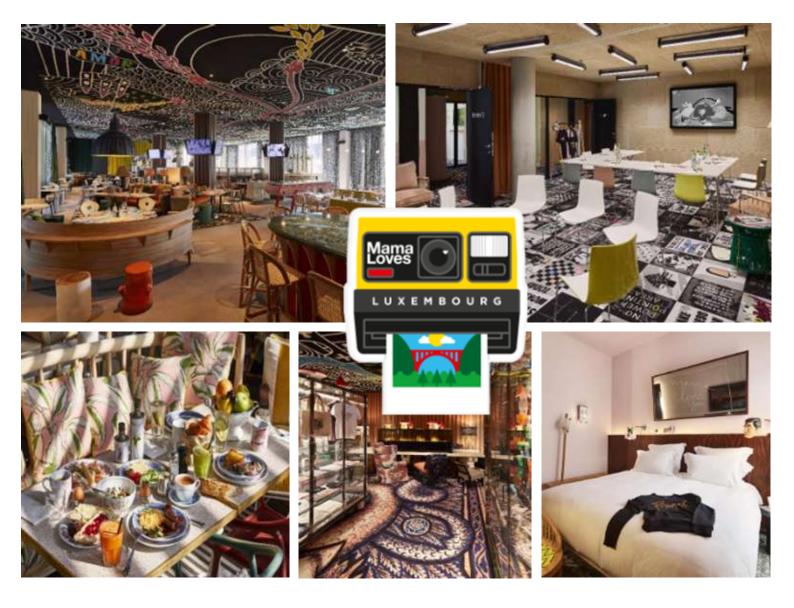

It is in the heart of Kirchberg, the city's business and cultural center, that Mama Shelter offers travelers an ideal home away from home to discover this multi-cultural city. Here, Mama has created a bubble in time, where comfort and modernity mix, with an added mystical twist! Mama has thought of every detail in each of her 145 rooms: from the scintillating marble to the mirror, intentionally hung above the bed, where you can read "Mama loves you."

Mama has also given her all for the common areas, so that you can feel even better than at home! Sip on a cocktail around the huge pink marble bar, warm up around the fire in her immense restaurant and, above all, indulge in her delicious and homemade dishes. At the end of the day, relax in our deckchairs on the rooftop and enjoy the view.

For the first time, Mama Shelter welcomes a Mama Works in its building. Two floors entirely dedicated to meetings and events, complete with a Cinemama, meeting rooms, a coworking space and a bakery, await you and your team. The only thing Mama is missing now is you!

#### MEDIUM MAMA DOUBLE

Discover the Medium Mama: A cosy cocoon of 17 to 20m2 combining all the assets of the ideal room. With its 5-star bedding, bed 180\*200, its 100% satin sheets, you are not ready to forget your night, whether it is calm or agitated. In addition to the comfort, Mama has put the package in all its equipment with its connected TV, its wide choice of movies on demand, its minifridge and its desk, for the most serious among you.

#### MEDIUM MAMA TWIN

Discover the Medium Mama: A cosy cocoon of 17 to 20m2 combining all the assets of the ideal room. With its 5-star bedding, these 2 beds of 90\*200, its 100% satin sheets, you are not ready to forget your night, whether it is calm or agitated. In addition to the comfort, Mama has put the package in all its equipment with its connected TV, its wide choice of movies on demand, its minifridge and its desk, for the most serious among you.

### LARGE MAMA DOUBLE

The Large Mama is all about space, comfort and everything you need to have a great time! A spacious refuge of 25 to 31m2 to decompress after a hard day's work or a trip to Luxembourg. Slip into Mama's soft 100% cotton satin sheets, enjoy free on-demand movies on her connected TV, and relax.

## Restaurant & Catering

Come and taste good homemade dishes and sip delicious cocktails around our friendly tables. Mama welcomes you with open arms!

## Bar & Rooftop

On the top floor, a 350m² open-air space signed Mama: a breathtaking view of the surroundings, a restaurant, a central bar and a series of games to have fun with colleagues, friends or family.